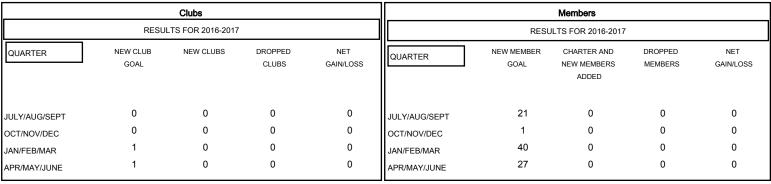

## MONTHLY MEMBERSHIP PROGRESS REPORT

District 201Q1

Results as of: 6/30/2016

GMT: John Muller LOCATION AUSTRALIA GMT CA 7



## GOALS AND ACTUAL NEW CLUBS CUMULATIVE



## GOALS AND ACTUAL MEMBERS CUMULATIVE



| DROPPED CLUBS: 0  DROPPED MEMBERS |        | 0 CLUBS OF 0 ADDED 1 OR MORE NEW<br>MEMBERS | GENDER DISTRIBUTION  MALE 0 (100.00%)  FEMALE 0 (100.00%) |   |
|-----------------------------------|--------|---------------------------------------------|-----------------------------------------------------------|---|
| DECEASED                          | 0      | CLICK HERE FOR HEALTH                       | FAMILY UNIT MEMBERS                                       | 0 |
| CLUB CANCELLED OTHER              | 0<br>0 | ASSESSMENT DATA                             | HEAD OF HOUSEHOLD                                         | 0 |
| TOTAL                             | 0      |