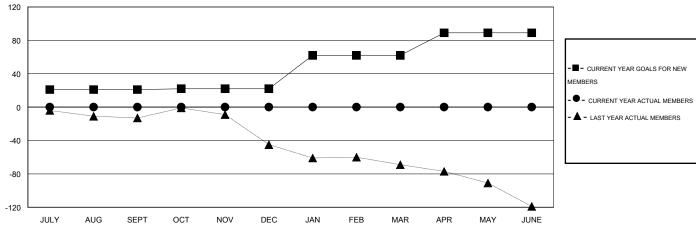

## GOALS AND ACTUAL MEMBERS CUMULATIVE

| DROPPED CLUBS: 0  DROPPED MEMBERS |        | 0 CLUBS OF 0 ADDED 1 OR MORE NEW<br>MEMBERS | GENDER DISTRIBUTION  MALE 0 (100.00%)  FEMALE 0 (100.00%) |   |
|-----------------------------------|--------|---------------------------------------------|-----------------------------------------------------------|---|
| DECEASED                          | 0      | CLICK HERE FOR HEALTH                       | FAMILY UNIT MEMBERS                                       | 0 |
| CLUB CANCELLED OTHER              | 0<br>0 | ASSESSMENT DATA                             | HEAD OF HOUSEHOLD                                         | 0 |
| TOTAL                             | 0      |                                             | NON-HEAD OF HOUSEHOLD                                     | 0 |